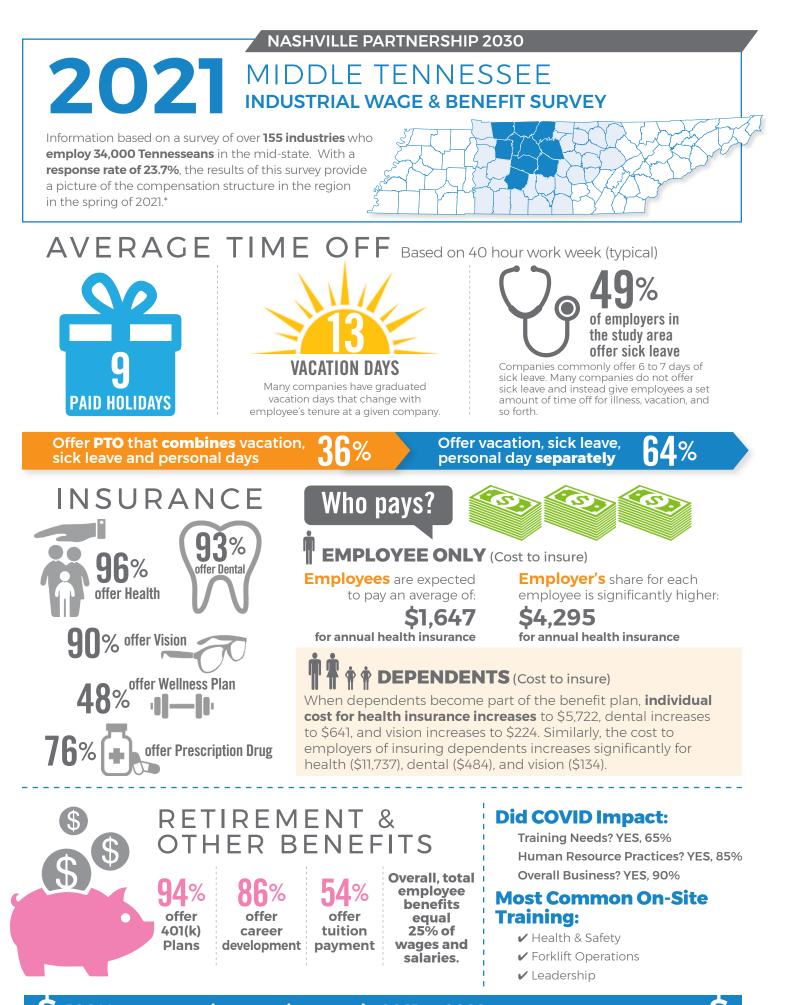

| Select<br>Occupation Details                                | Difficulty<br>of Filling<br>(1=Easy;<br>10=<br>Difficult) | Typical<br>Licensing<br>Requirement | Typical<br>Education<br>Requirement | Entry Level<br>Wage | Annual<br>Salary<br>(Average) |
|-------------------------------------------------------------|-----------------------------------------------------------|-------------------------------------|-------------------------------------|---------------------|-------------------------------|
| General and Operations Managers                             | 7                                                         | Yes                                 | Bachelor's                          | \$60.44             | \$124,381                     |
| Sales Managers